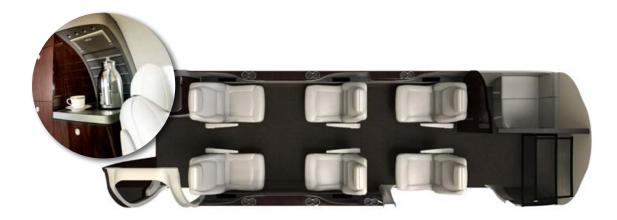

- Widest, most comfortable cabin with unsurpassed amenities and configurability including optional aft lavatory.
- · Large aft cargo door for superior versatility.
- Garmin™ G3000™ touch-screen avionics provide situational awareness and intuitive operation for the single-pilot.
- Advanced 1,240 shp GE turboprop engine; single lever power control with FADEC and a 4,000 hr TBO.
- McCauley-Blackmac® Carbon five-blade composite propeller with reversible pitch and ice protection.
- Short-field capable with rugged landing gear suitable for unimproved runways.
- Advanced technologies to achieve 20% lower operating costs.
- Fly with confidence. You're supported by the industryleading manufacturer of business and personal aircraft.

#### **DIMENSIONS**

| Cabin Length | 16 ft 9 in (5.11 m) |
|--------------|---------------------|
| Cabin Width  | 5 ft 3 in (1.60 m)  |
| Cabin Height | 4 ft 10 in (1.47 m) |

## MAX OCCUPANTS 8-11

\*Performance data is based on standard conditions with zero wind. Range includes 1 pilot, 4 passengers at high speed cruise. All data is preliminary and subject to change.