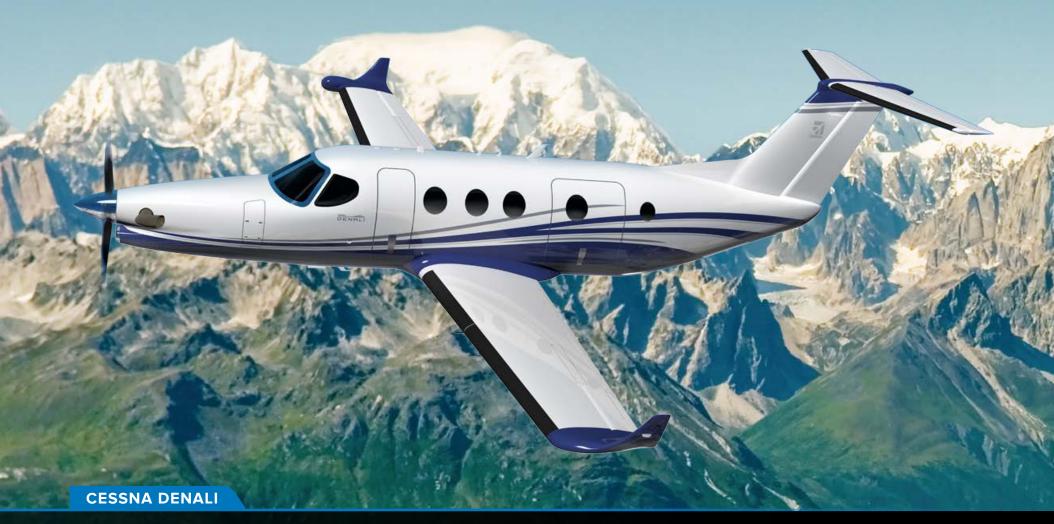

NEW LEADER EMERGES

# **CESSNA DENALI**

With a class-leading cabin, better performance, and superior economics, the Cessna Denali offers the highest level of comfort and productivity available in its category. Best of all, the Denali is backed by the world's leading manufacturer of business and personal aircraft — Textron Aviation.

- Widest, most comfortable cabin with unsurpassed amenities and configurability including optional aft lavatory.
- · Large aft cargo door for superior versatility.
- Garmin™ G3000™ touch-screen avionics provide situational awareness and intuitive operation for the single-pilot.
- Advanced 1,240 shp GE turboprop engine; single lever power control with FADEC and a 4,000 hr TBO.
- McCauley-Blackmac® Carbon five-blade composite propeller with reversible pitch and ice protection.
- Short-field capable with rugged landing gear suitable for unimproved runways.
- Advanced technologies to achieve 20% lower operating costs.
- Fly with confidence. You're supported by the industryleading manufacturer of business and personal aircraft.