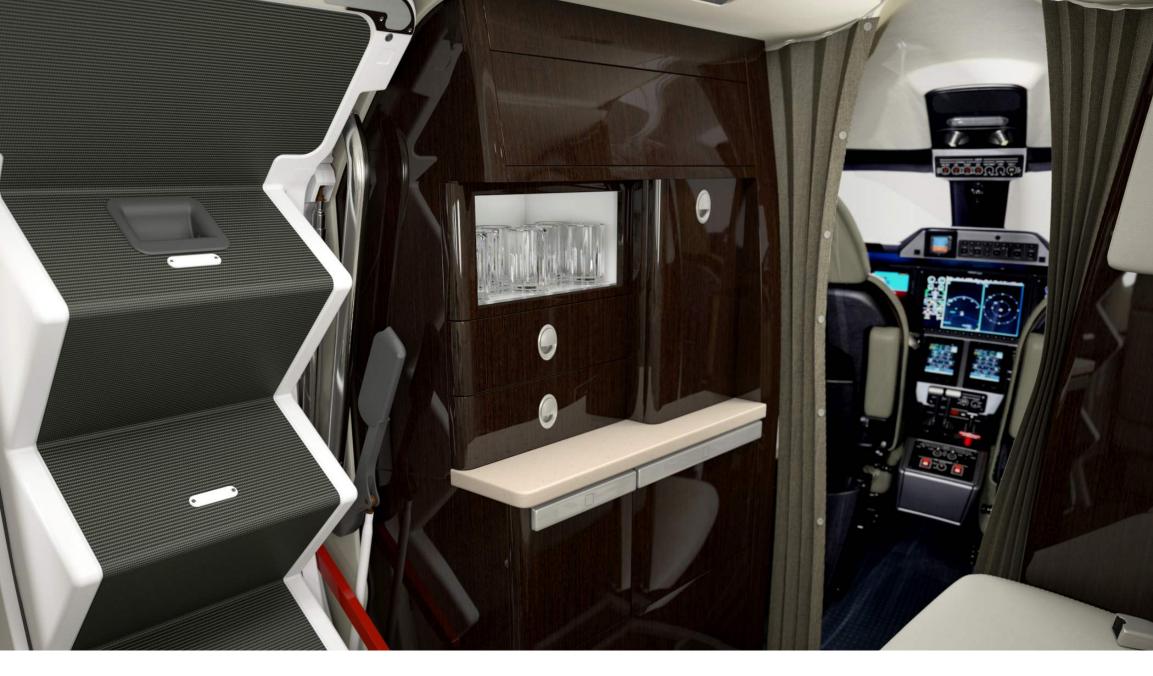

## **INTERIOR MATERIALS:**

| Seats - Cockpit      | LEATHER_Excalibur                     |
|----------------------|---------------------------------------|
| Seats - Shrouds      | LEATHER_Oberon                        |
| Seats - Cabin Pax    | LEATHER_Oberon                        |
| Seats - Divan        | LEATHER_Oberon                        |
| Upper Sideledge      | Same as 01-07 Cabinetry               |
| Lower Sideledge      | LEATHER_Oberon                        |
| Table Surrounding    | LEATHER_Oberon                        |
| Dado Panel           | LEATHER_Nettle                        |
| Ceiling Panel        | ULTRALEATHER_China White              |
| Sidewall and Valance | ULTRALEATHER_China White              |
| Cabinetry            | VENEER_CV_Dark Wengue                 |
| Cabin Trim           | PLATING_Nickel                        |
| Carpet               | PREMIUM CARPET_Corduroy w silk W65387 |
| Curtain              | FABRIC_Black Pearl                    |
| Countertop           | CORIAN_Whisper                        |
| Sill                 | POWDER COATING_Twinkle - 049/91558    |

## This airplane was delivered with the following options installed:

- DME Distance Measuring Equipment
- ADF Automatic Direction Finder
- TCAS II 7.1 Traffic Collision Avoidance System II 7.1
- Exchange for Mode S / ADS-B Out Transponder w/ Diversity TCAS II Compliant
- 2nd Transponder Mode S / ADS-B Out Transponder w/ Diversity
- Radio Altimeter
- Ice detector
- FDR Flight Data Recorder (CAT.IDE.A.190)
- TAWS CLASS A
- CPDLC (Controller-to-Pilot Data Link Communication)
- Belted Toilet
- Lavatory Sink
- Hot Jug
- In-flight Phone and Datalink
- In-Flight Entertainment Best Value Package
- Cockpit Flood Lights
- Cockpit Sheepskin Covers
- Sunshade / Sun visor
- Package 1 (Refreshment center + Side Facing Divan)
- Additional Power Outlets Standard or Divan Layout
- Premium Passenger Door
- Life Vests (for 11 seats)
- Crew Portable Breathing Equipment (PBE)
- Smoke Goggles
- 77cu. ft. Oxygen Bottle
- Heating System for Baggage Compartment