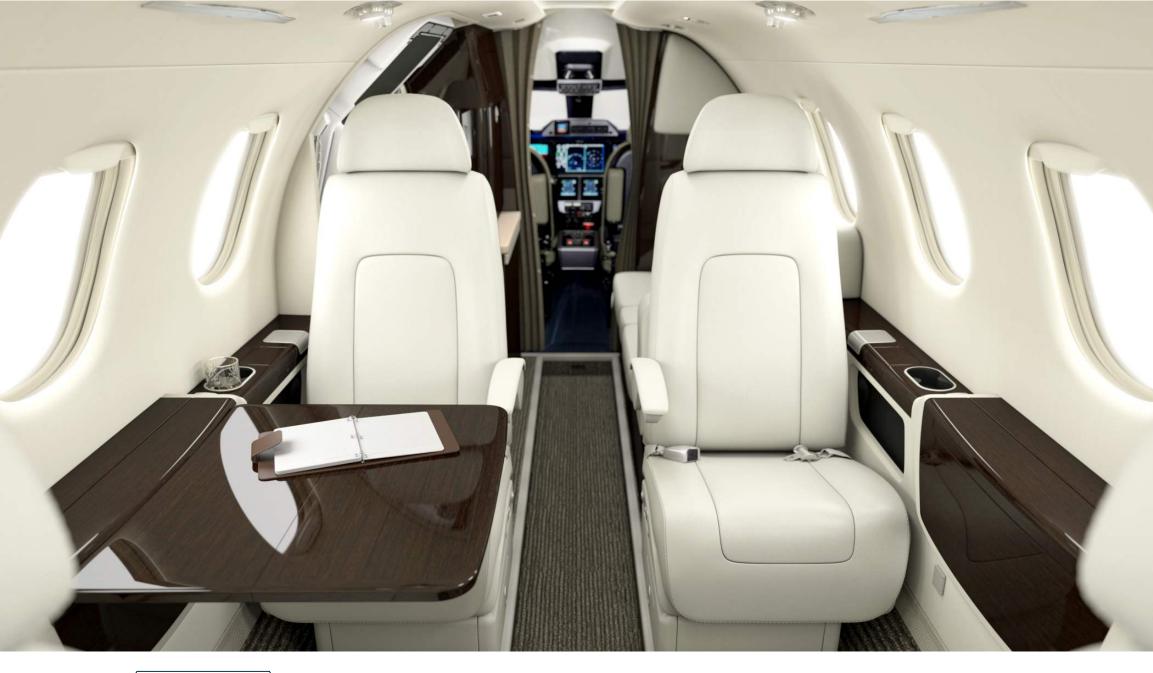

## **INTERIOR MATERIALS:**

| Seats - Cockpit      | LEATHER_Excalibur                     |
|----------------------|---------------------------------------|
| Seats - Shrouds      | LEATHER_Oberon                        |
| Seats - Cabin Pax    | LEATHER_Oberon                        |
| Seats - Divan        | LEATHER_Oberon                        |
| Upper Sideledge      | Same as 01-07 Cabinetry               |
| Lower Sideledge      | LEATHER_Oberon                        |
| Table Surrounding    | LEATHER_Oberon                        |
| Dado Panel           | LEATHER_Nettle                        |
| Ceiling Panel        | ULTRALEATHER_China White              |
| Sidewall and Valance | ULTRALEATHER_China White              |
| Cabinetry            | VENEER_CV_Dark Wengue                 |
| Cabin Trim           | PLATING_Nickel                        |
| Carpet               | PREMIUM CARPET_Corduroy w silk W65387 |
| Curtain              | FABRIC_Black Pearl                    |
| Countertop           | CORIAN_Whisper                        |
| Sill                 | POWDER COATING_Twinkle - 049/91558    |