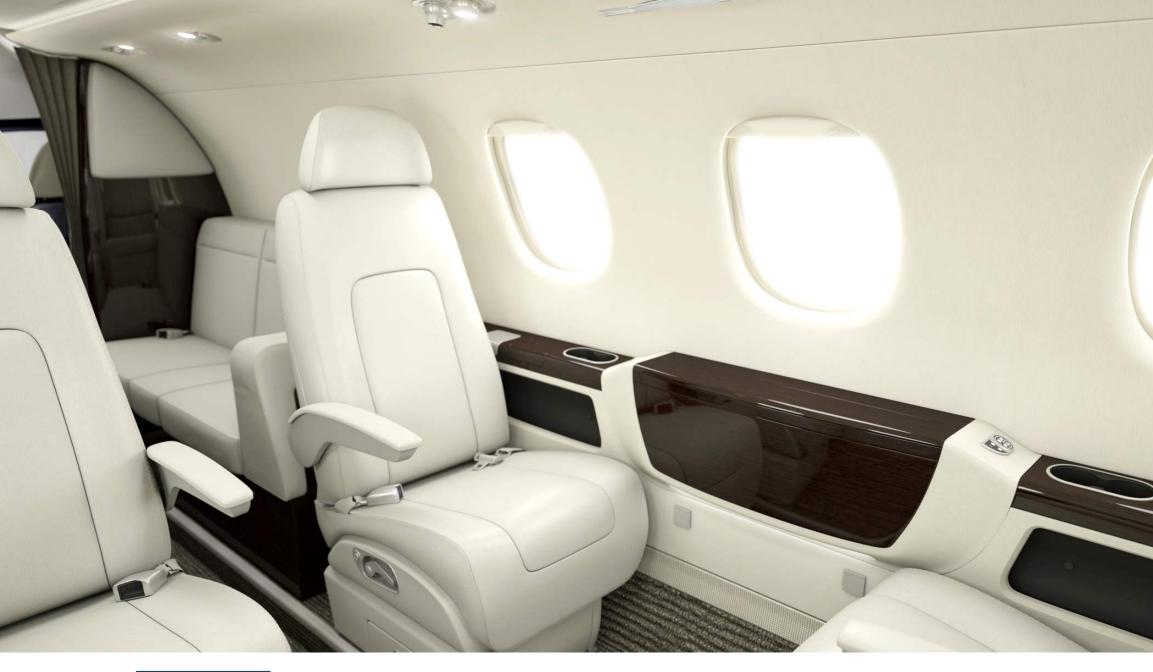

## **INTERIOR MATERIALS:**

| Seats - Cockpit      | LEATHER_Excalibur                     |
|----------------------|---------------------------------------|
| Seats - Shrouds      | LEATHER_Oberon                        |
| Seats - Cabin Pax    | LEATHER_Oberon                        |
| Seats - Divan        | LEATHER_Oberon                        |
| Upper Sideledge      | Same as 01-07 Cabinetry               |
| Lower Sideledge      | LEATHER_Oberon                        |
| Table Surrounding    | LEATHER_Oberon                        |
| Dado Panel           | LEATHER_Nettle                        |
| Ceiling Panel        | ULTRALEATHER_China White              |
| Sidewall and Valance | ULTRALEATHER_China White              |
| Cabinetry            | VENEER_CV_Dark Wengue                 |
| Cabin Trim           | PLATING_Nickel                        |
| Carpet               | PREMIUM CARPET_Corduroy w silk W65387 |
| Curtain              | FABRIC_Black Pearl                    |
| Countertop           | CORIAN_Whisper                        |
| Sill                 | POWDER COATING_Twinkle - 049/91558    |