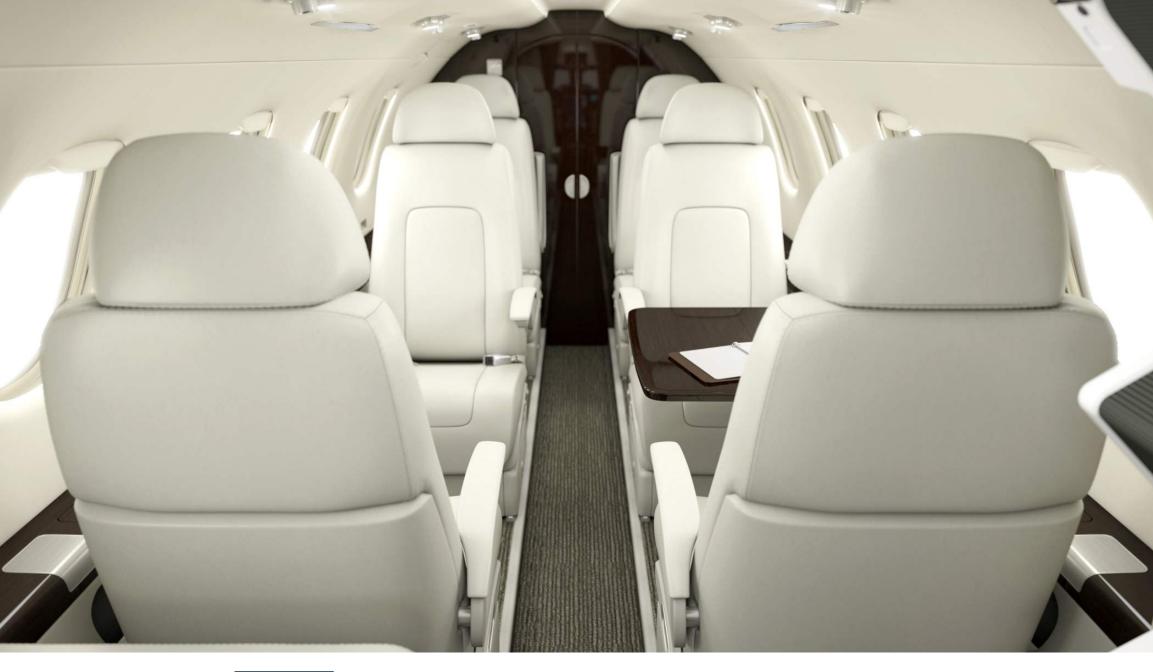

## **INTERIOR MATERIALS:**

| Seats - Cockpit      | LEATHER_Excalibur                     |
|----------------------|---------------------------------------|
| Seats - Shrouds      | LEATHER_Oberon                        |
| Seats - Cabin Pax    | LEATHER_Oberon                        |
| Seats - Divan        | LEATHER_Oberon                        |
| Upper Sideledge      | Same as 01-07 Cabinetry               |
| Lower Sideledge      | LEATHER_Oberon                        |
| Table Surrounding    | LEATHER_Oberon                        |
| Dado Panel           | LEATHER_Nettle                        |
| Ceiling Panel        | ULTRALEATHER_China White              |
| Sidewall and Valance | ULTRALEATHER_China White              |
| Cabinetry            | VENEER_CV_Dark Wengue                 |
| Cabin Trim           | PLATING_Nickel                        |
| Carpet               | PREMIUM CARPET_Corduroy w silk W65387 |
| Curtain              | FABRIC_Black Pearl                    |
| Countertop           | CORIAN_Whisper                        |
| Sill                 | POWDER COATING_Twinkle - 049/91558    |

## This airplane was delivered with the following options installed:

- DME Distance Measuring Equipment
- ADF Automatic Direction Finder
- TCAS II 7.1 Traffic Collision Avoidance System II 7.1
- Exchange for Mode S / ADS-B Out Transponder w/ Diversity TCAS II Compliant
- 2nd Transponder Mode S / ADS-B Out Transponder w/ Diversity
- Radio Altimeter
- Ice detector
- FDR Flight Data Recorder (CAT.IDE.A.190)
- TAWS CLASS A
- CPDLC (Controller-to-Pilot Data Link Communication)
- Belted Toilet
- Lavatory Sink
- Hot Jug
- In-flight Phone and Datalink
- In-Flight Entertainment Best Value Package
- Cockpit Flood Lights
- Cockpit Sheepskin Covers
- Sunshade / Sun visor
- Package 1 (Refreshment center + Side Facing Divan)
- Additional Power Outlets Standard or Divan Layout
- Premium Passenger Door
- Life Vests (for 11 seats)
- Crew Portable Breathing Equipment (PBE)
- Smoke Goggles
- 77cu. ft. Oxygen Bottle
- Heating System for Baggage Compartment