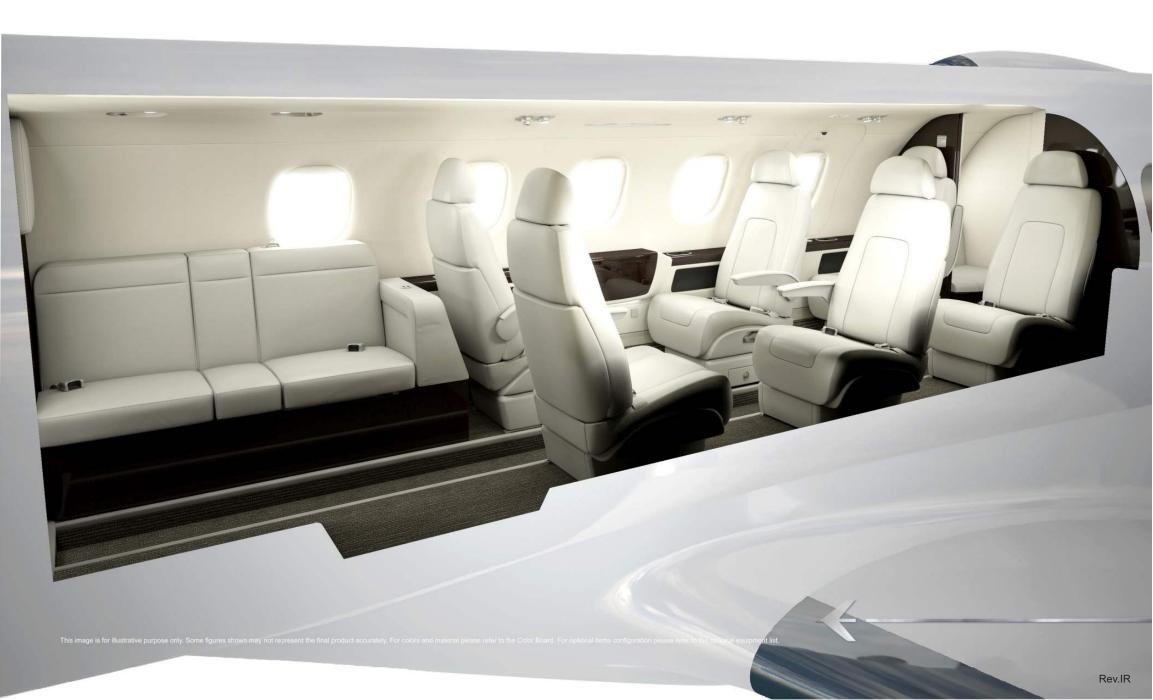

## **INTERIOR MATERIALS:**

| Seats - Cockpit      | LEATHER_Excalibur                     |
|----------------------|---------------------------------------|
| Seats - Shrouds      | LEATHER_Oberon                        |
| Seats - Cabin Pax    | LEATHER_Oberon                        |
| Seats - Divan        | LEATHER_Oberon                        |
| Upper Sideledge      | Same as 01-07 Cabinetry               |
| Lower Sideledge      | LEATHER_Oberon                        |
| Table Surrounding    | LEATHER_Oberon                        |
| Dado Panel           | LEATHER_Nettle                        |
| Ceiling Panel        | ULTRALEATHER_China White              |
| Sidewall and Valance | ULTRALEATHER_China White              |
| Cabinetry            | VENEER_CV_Dark Wengue                 |
| Cabin Trim           | PLATING_Nickel                        |
| Carpet               | PREMIUM CARPET_Corduroy w silk W65387 |
| Curtain              | FABRIC_Black Pearl                    |
| Countertop           | CORIAN_Whisper                        |
| Sill                 | POWDER COATING_Twinkle - 049/91558    |

## This airplane was delivered with the following options installed:

- DME Distance Measuring Equipment
- ADF Automatic Direction Finder
- TCAS II 7.1 Traffic Collision Avoidance System II 7.1
- Exchange for Mode S / ADS-B Out Transponder w/ Diversity TCAS II Compliant
- 2nd Transponder Mode S / ADS-B Out Transponder w/ Diversity
- Radio Altimeter
- Ice detector
- FDR Flight Data Recorder (CAT.IDE.A.190)
- TAWS CLASS A
- CPDLC (Controller-to-Pilot Data Link Communication)
- Belted Toilet
- Lavatory Sink
- Hot Jug
- In-flight Phone and Datalink
- In-Flight Entertainment Best Value Package
- Cockpit Flood Lights
- Cockpit Sheepskin Covers
- Sunshade / Sun visor
- Package 1 (Refreshment center + Side Facing Divan)
- Additional Power Outlets Standard or Divan Layout
- Premium Passenger Door
- Life Vests (for 11 seats)
- Crew Portable Breathing Equipment (PBE)
- Smoke Goggles
- 77cu. ft. Oxygen Bottle
- Heating System for Baggage Compartment